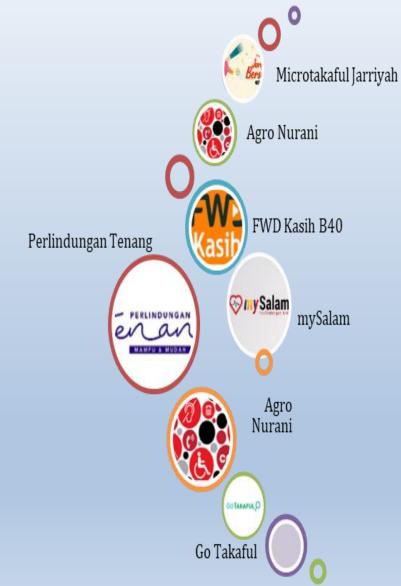

# MALAYSIAN MICRO TAKAFUL PRODUCTS AND SERVICES

#### Financial Resilience

Ability to bounce back from financial shock

- Affordable products:
  - Perlindungan Tenang
  - MySalam
  - Takaful Jaariyah
  - ➤ Takaful Kasih
  - > Agro Nurani
- Niche Products
  - Crops Takaful
  - Crops Coverage for Food Security