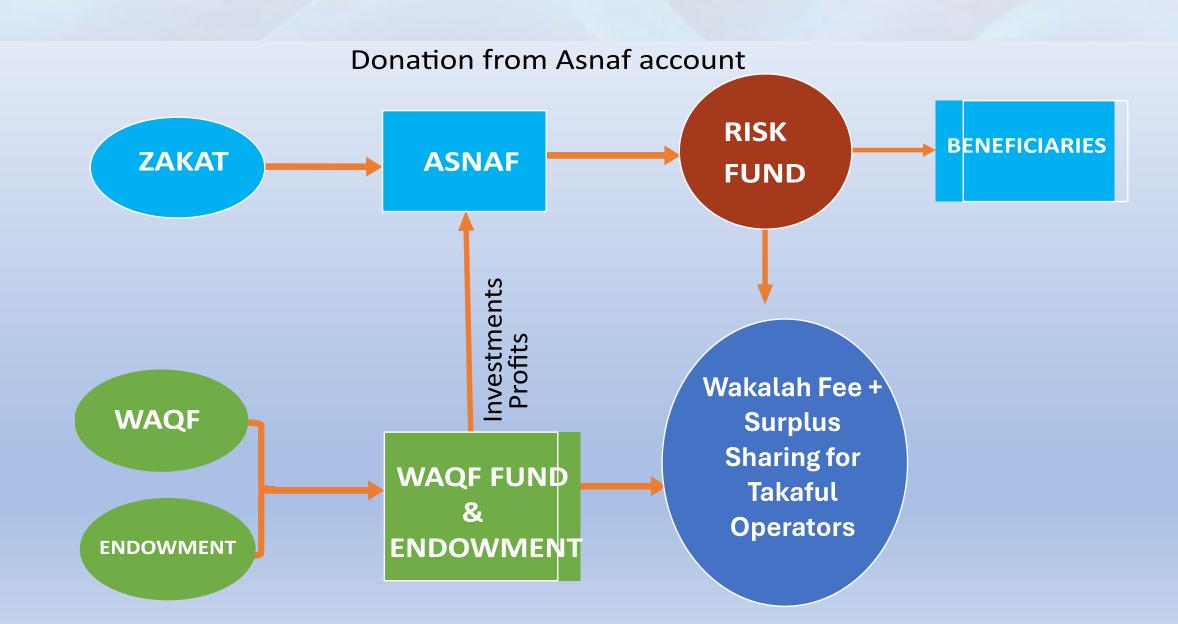

ions for customers, and share common desired outcomes.

The Takaful industry sees this alignment as a reinforcement that VBIT supports FSB in all its strategic thrusts and also as an opportunity to align the Takaful industry's effort to achieve national agenda.

Source: VBiT Roadmap by MTA

#### VBiT - Journey Towards New Landscape of Takaful Industry





# IMPACT ASSESSMENT OF MICRO TAKAFUL



**Financial Protection** 

Providing micro takaful for sickness, death, and property loss.



**Poverty Alleviation** 

Utilizing micro takaful for poverty alleviation strategies.



**Empowering Communities** 

Serving the financial needs of society's poor and vulnerable segments.

# CHALLENGES AND SOLUTION FOR MICRO TAKAFUL SCHEME SUSTAINABILITY



# USE OF ZAKAT AND WAQF FUNDS IN MICRO TAKAFUL



# **FUTURE OF MICRO TAKAFUL**

# Innovation and Expansion







Technological Advancements

Leveraging technology to expand the reach of micro Takaful.

**Product Diversification** 

Introducing innovative micro Takaful products to cater to evolving needs.

#### **Market Penetration**

Strategies for increasing the penetration of micro Takaful in underserved areas.



# Collaboration and Partnerships

#### Stakeholder Engagement

Involving various stakeholders in the promotion and implementation of micro Takaful.

#### Public-Private Partnerships

Exploring collaborations between public and private entities to enhance micro Takaful.

#### **International Cooperation**

Opportunities for international cooperation to support micro Takaful initiatives.

# **Empowering the Future**

01

You