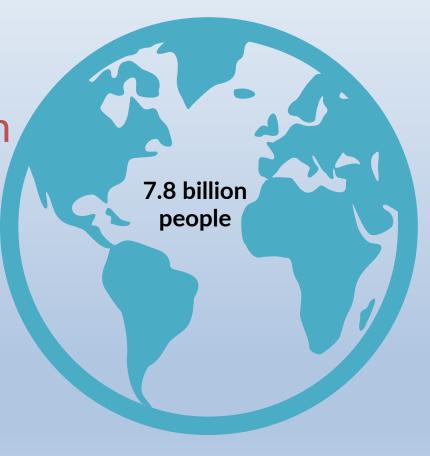

# 1.3 billion relatively rich

- If they fall ill, they can afford the treatment needed or – more likely – the cost will be covered by national or private health insurance..
- If their homes or business premises are destroyed or damaged by floods or fire, they expect compensation either from their private insurance or from the government.
- if they lose their jobs, many of them can claim unemployment benefit to help them pay their way until they find new employment.

# 6.5 billion are not so fortunate

1.8 billion people are very poor – so poor that they do not have enough to eat. (income less than USD2.15 perday (235.50 taka). 4.7 billion people are not extremely poor, but they are still very, very vulnerable.